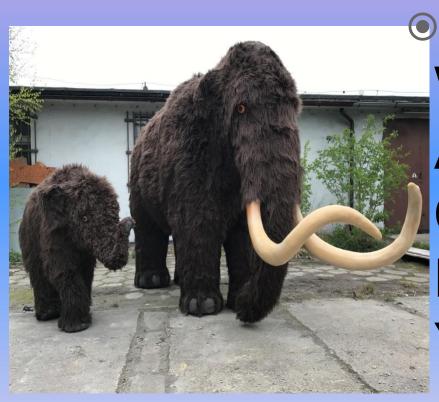

# HOWEWER IT TURNED UP THE BIGGEST LIVING ANIMAL IS A MAMMOTH

DURING THIS WINTER IT APPEARED IN OUR **NEIGHBOUR'S** YARD