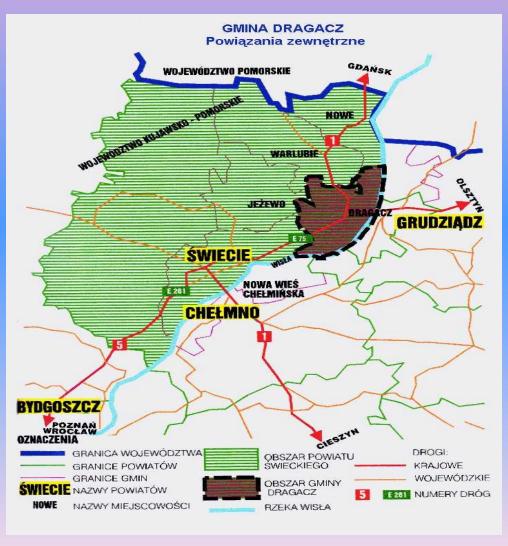

### POLAND



## POLAND IS IN THE CENTRE OF EUROPE



## WEARE THE COUNTRY WITH MOUNTAINS IN





## THE CAPITAL OF POLAND IS WARSAW



### POLAND HAS GOT 16 VOIVODESHIPS



### WE LIVE IN KUYAVIAN-POMERANIAN



#### Województwo Kujawsko-Pomorskie



### THE BIGGEST CITIES OF OUR REGION ARE TORUÑ AND ...



#### BYDGOSZCZ





## WE LIVE IN GRUDZIĄDZ AND SURROUNDINGS







#### OUR SCHOOL IS IN GRUPA





#### A SHORT FILM ABOUT OUR SCHOOL





### OUR GUESTS FROM ERASMUS+ IN NOVEMBER IN GRUPA













### UNTIL NOW WE THOUGHT THAT THE BIGGEST ANIMAL IS A BISON



# HOWEWER IT TURNED UP THE BIGGEST LIVING ANIMAL IS A MAMMOTH



DURING THIS WINTER IT APPEARED IN OUR **NEIGHBOUR'S** YARD

#### GRUPA IS ONE OF RICHEST REGION IN EUROPE BECAUSE



### EVERYONE WANTS TO LIVE HERE

SO WE INVITE ...